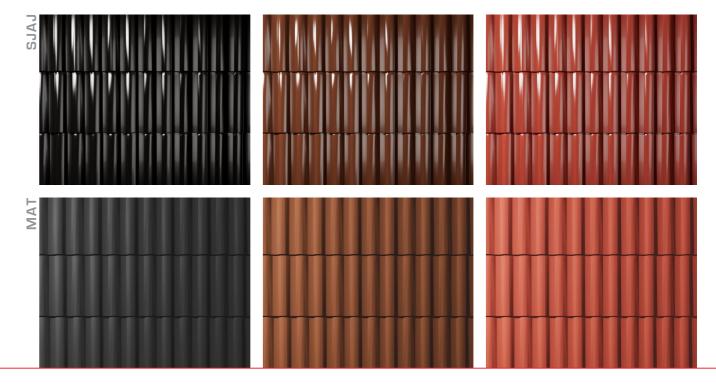

The investment cycle crown is the greenfield investment and the opening of a new premium quality and large format "PRO" series tile manufacturing plant. The plant was put into operation in 2022. It was designed and outfitted with the best technology and equipment by renowned world manufacturers and designers, ranking it among the most modern plants in Europe. Plaster molds are used for production, so the products are characterized by perfect lines and high aesthetic values. In the new plant, each tile is fired separately in an H-shaped container kiln at a high temperature of over 1030°C, which rules out any possibility of product deformations, so the final products are characterized by perfect geometry and exceptional technical characteristics. As for the range, the new plant produces a complete "PRO" roofing system with different tile models in different colors and gloss (reflection) degrees. All "MLADOST" and "PRO" products are certified in several internationally recognized institutes, and rigorous testing is carried out daily in all plant production process stages in the modern in-house laboratory. Based on the obtained technical characteristics results, PRO roofing tiles are covered by a 50-year warranty.

### MLADOST Kontinent PRO

Kontinent PRO is a premium large-format tile model produced in the new plant using the latest technology. It is plaster mold pressed, which gives it perfectly sharp lines. Considering that each tile is fired separately in an H-shaped container kiln at over 1030°C, it is characterized by perfect geometry and excellent technical properties. Thanks to these characteristics, it perfectly fits and closes the roof surface. It is manufactured in black, brown, and red, each in two reflection varieties: matte and gloss. It is characterized by sliding installation, which makes it adjustable to different, already installed roofing structures (batten spacing).

# Tradicional PRO

Tradicional PRO is a premium large-format tile model produced in the new plant using the latest technology. Thanks to the plaster molds used for pressing, it is characterized by an exceptional finish. Each tile is fired separately in an H-shaped container kiln at over 1030°C, so it is characterized by perfect geometry and excellent technical properties. Thanks to these characteristics, it perfectly fits and closes the roof surface just like all other PRO series tiles. It is manufactured in black, brown, and red, each in two reflection varieties: matte and gloss. It is characterized by sliding installation, which makes it adjustable to different, already installed roofing structures (batten spacing).

### MLADOST Horizont PRO

Horizont PRO is a premium large-format tile model produced in the new plant using the latest technology. It is plaster mold pressed, which gives it perfectly sharp lines. Considering that each tile is fired separately in an H-shaped container kiln at over 1030°C, it is characterized by perfect geometry and excellent technical properties. Thanks to these characteristics, it perfectly fits and closes the roof surface. It is manufactured in black, brown, and red, each in two reflection varieties: matte and gloss. Like all MLADOST tiles, it is characterized by sliding installation, making it adjustable to different, already installed roofing structures (batten spacing).