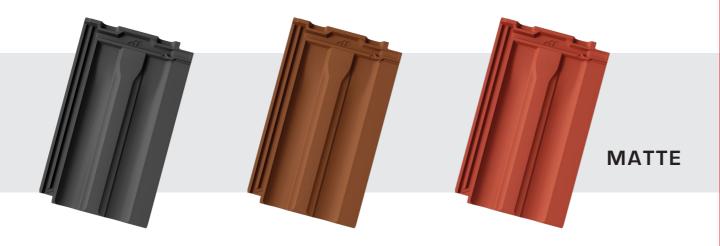

### MLADOST Kontinent PRO

Kontinent PRO is a premium large-format tile model produced in the new plant using the latest technology. It is plaster mold pressed, which gives it perfectly sharp lines. Considering that each tile is fired separately in an H-shaped container kiln at over 1030°C, it is characterized by perfect geometry and excellent technical properties. Thanks to these characteristics, it perfectly fits and closes the roof surface. It is manufactured in black, brown, and red, each in two reflection varieties: matte and gloss. It is characterized by sliding installation, which makes it adjustable to different, already installed roofing structures (batten spacing).

# Tradicional PRO

Tradicional PRO is a premium large-format tile model produced in the new plant using the latest technology. Thanks to the plaster molds used for pressing, it is characterized by an exceptional finish. Each tile is fired separately in an H-shaped container kiln at over 1030°C, so it is characterized by perfect geometry and excellent technical properties. Thanks to these characteristics, it perfectly fits and closes the roof surface just like all other PRO series tiles. It is manufactured in black, brown, and red, each in two reflection varieties: matte and gloss. It is characterized by sliding installation, which makes it adjustable to different, already installed roofing structures (batten spacing).

### MLADOST Horizont PRO

Horizont PRO is a premium large-format tile model produced in the new plant using the latest technology. It is plaster mold pressed, which gives it perfectly sharp lines. Considering that each tile is fired separately in an H-shaped container kiln at over 1030°C, it is characterized by perfect geometry and excellent technical properties. Thanks to these characteristics, it perfectly fits and closes the roof surface. It is manufactured in black, brown, and red, each in two reflection varieties: matte and gloss. Like all MLADOST tiles, it is characterized by sliding installation, making it adjustable to different, already installed roofing structures (batten spacing).