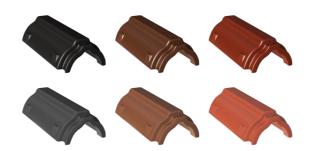

### MLADOST Kontinent PRO

### MLADOST Kontinent PRO

Kontinent PRO is a premium large-format tile model produced in the new plant using the latest technology. It is plaster mold pressed, which gives it perfectly sharp lines. Considering that each tile is fired separately in an H-shaped container kiln at over 1030°C, it is characterized by perfect geometry and excellent technical properties. Thanks to these characteristics, it perfectly fits and closes the roof surface. It is manufactured in black, brown, and red, each in two reflection varieties: matte and gloss. It is characterized by sliding installation, which makes it adjustable to different, already installed roofing structures (batten spacing).