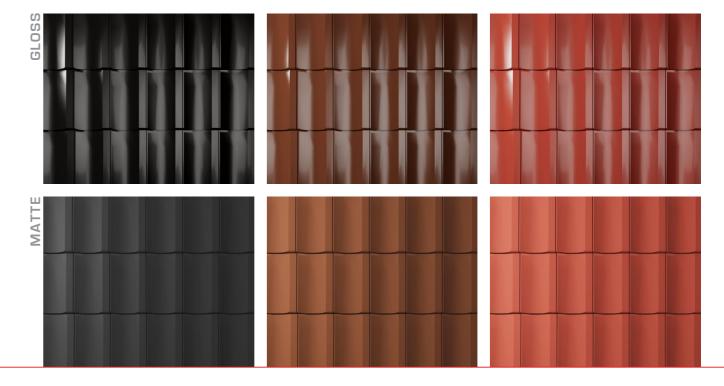

### MLADOST Kontinent PRO

Kontinent PRO is a premium large-format tile model produced in the new plant using the latest technology. It is plaster mold pressed, which gives it perfectly sharp lines. Considering that each tile is fired separately in an H-shaped container kiln at over 1030°C, it is characterized by perfect geometry and excellent technical properties. Thanks to these characteristics, it perfectly fits and closes the roof surface. It is manufactured in black, brown, and red, each in two reflection varieties: matte and gloss. It is characterized by sliding installation, which makes it adjustable to different, already installed roofing structures (batten spacing).

# Tradicional PRO

Tradicional PRO is a premium large-format tile model produced in the new plant using the latest technology. Thanks to the plaster molds used for pressing, it is characterized by an exceptional finish. Each tile is fired separately in an H-shaped container kiln at over 1030°C, so it is characterized by perfect geometry and excellent technical properties. Thanks to these characteristics, it perfectly fits and closes the roof surface just like all other PRO series tiles. It is manufactured in black, brown, and red, each in two reflection varieties: matte and gloss. It is characterized by sliding installation, which makes it adjustable to different, already installed roofing structures (batten spacing).

### MLADOST Horizont PRO

Horizont PRO is a premium large-format tile model produced in the new plant using the latest technology. It is plaster mold pressed, which gives it perfectly sharp lines. Considering that each tile is fired separately in an H-shaped container kiln at over 1030°C, it is characterized by perfect geometry and excellent technical properties. Thanks to these characteristics, it perfectly fits and closes the roof surface. It is manufactured in black, brown, and red, each in two reflection varieties: matte and gloss. Like all MLADOST tiles, it is characterized by sliding installation, making it adjustable to different, already installed roofing structures (batten spacing).