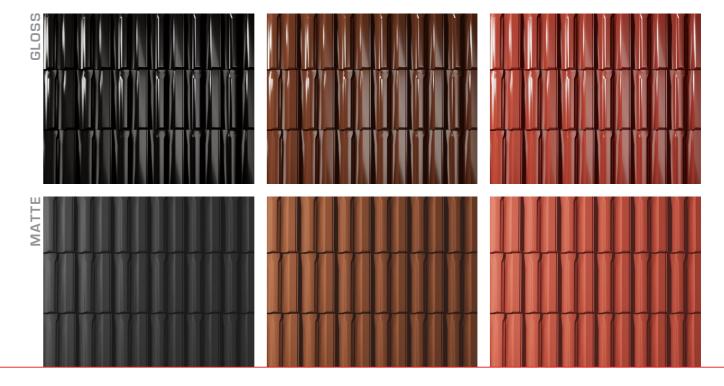

The investment cycle crown is the greenfield investment and the opening of a new premium quality and large format "PRO" series tile manufacturing plant. The plant was put into operation in 2022. It was designed and outfitted with the best technology and equipment by renowned world manufacturers and designers, ranking it among the most modern plants in Europe. Plaster molds are used for production, so the products are characterized by perfect lines and high aesthetic values. In the new plant, each tile is fired separately in an H-shaped container kiln at a high temperature of over 1030°C, which rules out any possibility of product deformations, so the final products are characterized by perfect geometry and exceptional technical characteristics. As for the range, the new plant produces a complete "PRO" roofing system with different tile models in different colors and gloss (reflection) degrees. All "MLADOST" and "PRO" products are certified in several internationally recognized institutes, and rigorous testing is carried out daily in all plant production process stages in the modern in-house laboratory. Based on the obtained technical characteristics results, PRO roofing tiles are covered by a 50-year warranty.

### MLADOST Kontinent PRO

Kontinent PRO is a premium large-format tile model produced in the new plant using the latest technology. It is plaster mold pressed, which gives it perfectly sharp lines. Considering that each tile is fired separately in an H-shaped container kiln at over 1030°C, it is characterized by perfect geometry and excellent technical properties. Thanks to these characteristics, it perfectly fits and closes the roof surface. It is manufactured in black, brown, and red, each in two reflection varieties: matte and gloss. It is characterized by sliding installation, which makes it adjustable to different, already installed roofing structures (batten spacing).

# Tradicional PRO

Tradicional PRO is a premium large-format tile model produced in the new plant using the latest technology. Thanks to the plaster molds used for pressing, it is characterized by an exceptional finish. Each tile is fired separately in an H-shaped container kiln at over 1030°C, so it is characterized by perfect geometry and excellent technical properties. Thanks to these characteristics, it perfectly fits and closes the roof surface just like all other PRO series tiles. It is manufactured in black, brown, and red, each in two reflection varieties: matte and gloss. It is characterized by sliding installation, which makes it adjustable to different, already installed roofing structures (batten spacing).

### MLADOST Horizont PRO

Horizont PRO is a premium large-format tile model produced in the new plant using the latest technology. It is plaster mold pressed, which gives it perfectly sharp lines. Considering that each tile is fired separately in an H-shaped container kiln at over 1030°C, it is characterized by perfect geometry and excellent technical properties. Thanks to these characteristics, it perfectly fits and closes the roof surface. It is manufactured in black, brown, and red, each in two reflection varieties: matte and gloss. Like all MLADOST tiles, it is characterized by sliding installation, making it adjustable to different, already installed roofing structures (batten spacing).