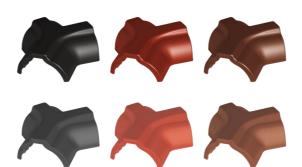

### **MLADOST** Horizont **PRO**

### MLADOST Horizont PRO

Horizont PRO is a premium large-format tile model produced in the new plant using the latest technology. It is plaster mold pressed, which gives it perfectly sharp lines. Considering that each tile is fired separately in an H-shaped container kiln at over 1030°C, it is characterized by perfect geometry and excellent technical properties. Thanks to these characteristics, it perfectly fits and closes the roof surface. It is manufactured in black, brown, and red, each in two reflection varieties: matte and gloss. Like all MLADOST tiles, it is characterized by sliding installation, making it adjustable to different, already installed roofing structures (batten spacing).