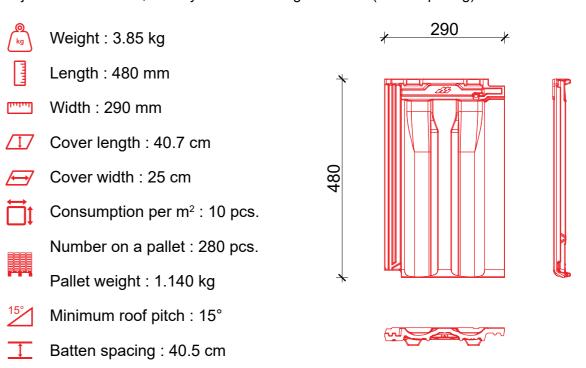

Weight: 3.85 kg

Length: 480 mm

Width: 290 mm

Cover length: 40.7 cm

Cover width: 25 cm

Consumption per m<sup>2</sup>: 10 pcs.

Number on a pallet : 280 pcs.

Pallet weight: 1.140 kg

Minimum roof pitch : 15°

Batten spacing : 40.5 cm