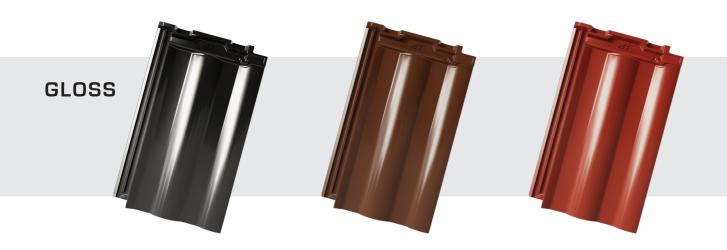

The investment cycle crown is the greenfield investment and the opening of a new premium quality and large format "PRO" series tile manufacturing plant. The plant was put into operation in 2022. It was designed and outfitted with the best technology and equipment by renowned world manufacturers and designers, ranking it among the most modern plants in Europe. Plaster molds are used for production, so the products are characterized by perfect lines and high aesthetic values. In the new plant, each tile is fired separately in an H-shaped container kiln at a high temperature of over 1030°C, which rules out any possibility of product deformations, so the final products are characterized by perfect geometry and exceptional technical characteristics. As for the range, the new plant produces a complete "PRO" roofing system with different tile models in different colors and gloss (reflection) degrees. All "MLADOST" and "PRO" products are certified in several internationally recognized institutes, and rigorous testing is carried out daily in all plant production process stages in the modern in-house laboratory. Based on the obtained technical characteristics results, PRO roofing tiles are covered by a 50-year warranty.

### MLADOST Kontinent PRO

Kontinent PRO is a premium large-format tile model produced in the new plant using the latest technology. It is plaster mold pressed, which gives it perfectly sharp lines. Considering that each tile is fired separately in an H-shaped container kiln at over 1030°C, it is characterized by perfect geometry and excellent technical properties. Thanks to these characteristics, it perfectly fits and closes the roof surface. It is manufactured in black, brown, and red, each in two reflection varieties: matte and gloss. It is characterized by sliding installation, which makes it adjustable to different, already installed roofing structures (batten spacing).

# Tradicional PRO

Tradicional PRO is a premium large-format tile model produced in the new plant using the latest technology. Thanks to the plaster molds used for pressing, it is characterized by an exceptional finish. Each tile is fired separately in an H-shaped container kiln at over 1030°C, so it is characterized by perfect geometry and excellent technical properties. Thanks to these characteristics, it perfectly fits and closes the roof surface just like all other PRO series tiles. It is manufactured in black, brown, and red, each in two reflection varieties: matte and gloss. It is characterized by sliding installation, which makes it adjustable to different, already installed roofing structures (batten spacing).

### MLADOST Horizont PRO

Horizont PRO is a premium large-format tile model produced in the new plant using the latest technology. It is plaster mold pressed, which gives it perfectly sharp lines. Considering that each tile is fired separately in an H-shaped container kiln at over 1030°C, it is characterized by perfect geometry and excellent technical properties. Thanks to these characteristics, it perfectly fits and closes the roof surface. It is manufactured in black, brown, and red, each in two reflection varieties: matte and gloss. Like all MLADOST tiles, it is characterized by sliding installation, making it adjustable to different, already installed roofing structures (batten spacing).