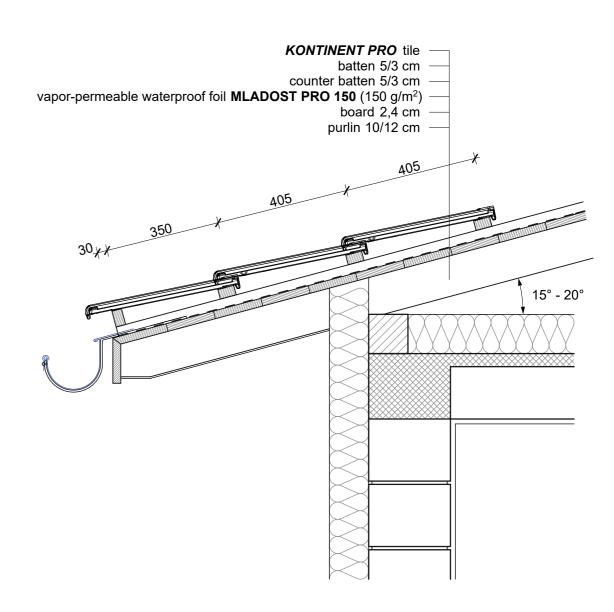

### Low-pitch roof eaves covering detail

- Roofing foil MLADOST PRO 150 weight 150 g/m2 multilayer membrane : - bottom side vaporpermeable - upper side waterproof
- Foil laying parallel to eaves Folds 10 15 cm
- A sealing strip is placed under the counter batten
- Safety measures ladder for walking on the roof