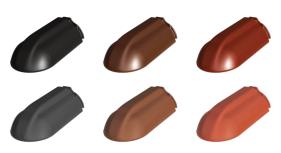

### **MLADOST** Tradicional **PRO**

# Tradicional PRO

Tradicional PRO is a premium large-format tile model produced in the new plant using the latest technology. Thanks to the plaster molds used for pressing, it is characterized by an exceptional finish. Each tile is fired separately in an H-shaped container kiln at over 1030°C, so it is characterized by perfect geometry and excellent technical properties. Thanks to these characteristics, it perfectly fits and closes the roof surface just like all other PRO series tiles. It is manufactured in black, brown, and red, each in two reflection varieties: matte and gloss. It is characterized by sliding installation, which makes it adjustable to different, already installed roofing structures (batten spacing).