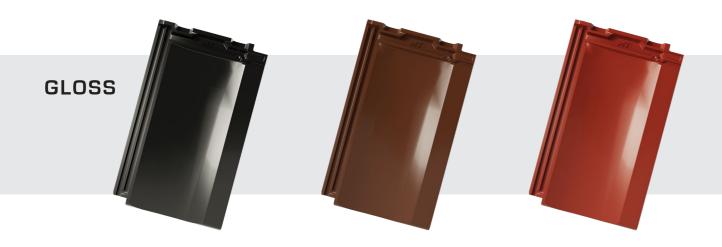

### MLADOST Kontinent PRO

Kontinent PRO is a premium large-format tile model produced in the new plant using the latest technology. It is plaster mold pressed, which gives it perfectly sharp lines. Considering that each tile is fired separately in an H-shaped container kiln at over 1030°C, it is characterized by perfect geometry and excellent technical properties. Thanks to these characteristics, it perfectly fits and closes the roof surface. It is manufactured in black, brown, and red, each in two reflection varieties: matte and gloss. It is characterized by sliding installation, which makes it adjustable to different, already installed roofing structures (batten spacing).

# Tradicional PRO

Tradicional PRO is a premium large-format tile model produced in the new plant using the latest technology. Thanks to the plaster molds used for pressing, it is characterized by an exceptional finish. Each tile is fired separately in an H-shaped container kiln at over 1030°C, so it is characterized by perfect geometry and excellent technical properties. Thanks to these characteristics, it perfectly fits and closes the roof surface just like all other PRO series tiles. It is manufactured in black, brown, and red, each in two reflection varieties: matte and gloss. It is characterized by sliding installation, which makes it adjustable to different, already installed roofing structures (batten spacing).

### MLADOST Horizont PRO

Horizont PRO is a premium large-format tile model produced in the new plant using the latest technology. It is plaster mold pressed, which gives it perfectly sharp lines. Considering that each tile is fired separately in an H-shaped container kiln at over 1030°C, it is characterized by perfect geometry and excellent technical properties. Thanks to these characteristics, it perfectly fits and closes the roof surface. It is manufactured in black, brown, and red, each in two reflection varieties: matte and gloss. Like all MLADOST tiles, it is characterized by sliding installation, making it adjustable to different, already installed roofing structures (batten spacing).