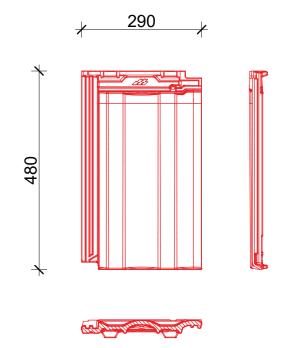

### MLADOST Kontinent PRO

Kontinent PRO is a premium large-format tile model produced in the new plant using the latest technology. It is plaster mold pressed, which gives it perfectly sharp lines. Considering that each tile is fired separately in an H-shaped container kiln at over 1030°C, it is characterized by perfect geometry and excellent technical properties. Thanks to these characteristics, it perfectly fits and closes the roof surface. It is manufactured in black, brown, and red, each in two reflection varieties: matte and gloss. It is characterized by sliding installation, which makes it adjustable to different, already installed roofing structures (batten spacing).

Weight: 3.85 kg

Length: 480 mm

Width: 290 mm

Cover length: 40.7 cm

Cover width: 25 cm

Consumption per m<sup>2</sup>: 10 pcs.

Number on a pallet : 280 pcs.

Pallet weight: 1.140 kg

Minimum roof pitch : 15°

Batten spacing : 40.5 cm