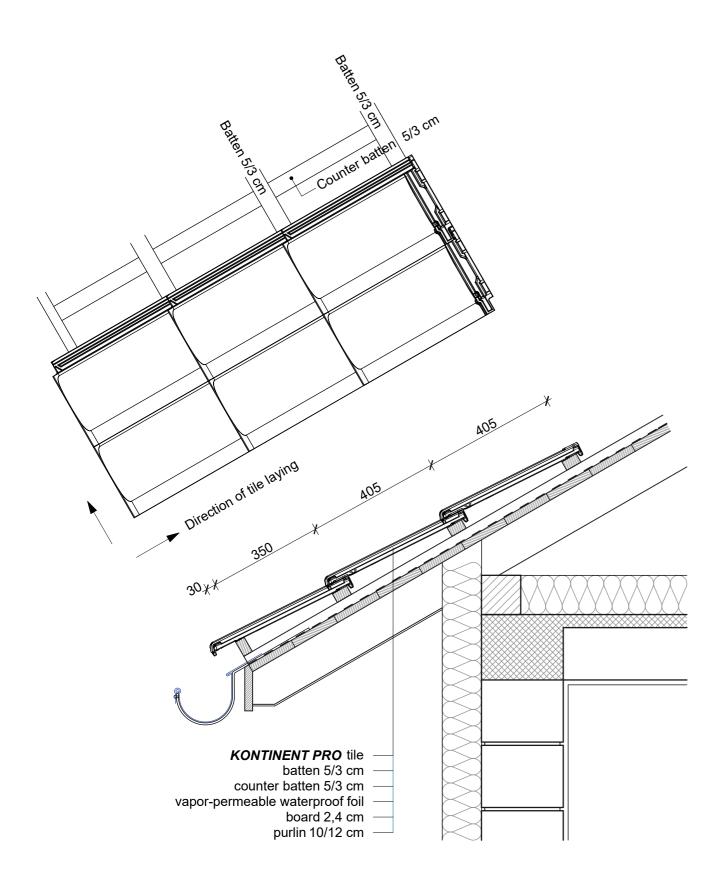

### Roof eaves covering detail

Minimum roof pitch : 15°

Batten spacing : 40.5 cm