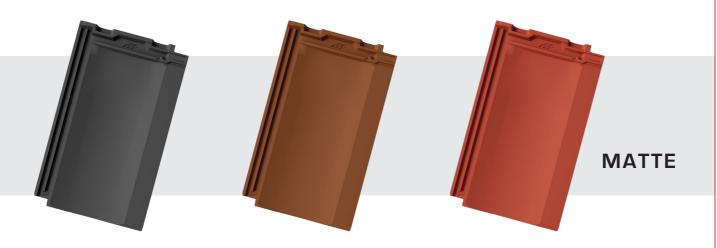

### MLADOST Kontinent PRO

Kontinent PRO is a premium large-format tile model produced in the new plant using the latest technology. It is plaster mold pressed, which gives it perfectly sharp lines. Considering that each tile is fired separately in an H-shaped container kiln at over 1030°C, it is characterized by perfect geometry and excellent technical properties. Thanks to these characteristics, it perfectly fits and closes the roof surface. It is manufactured in black, brown, and red, each in two reflection varieties: matte and gloss. It is characterized by sliding installation, which makes it adjustable to different, already installed roofing structures (batten spacing).

# Tradicional PRO

Tradicional PRO is a premium large-format tile model produced in the new plant using the latest technology. Thanks to the plaster molds used for pressing, it is characterized by an exceptional finish. Each tile is fired separately in an H-shaped container kiln at over 1030°C, so it is characterized by perfect geometry and excellent technical properties. Thanks to these characteristics, it perfectly fits and closes the roof surface just like all other PRO series tiles. It is manufactured in black, brown, and red, each in two reflection varieties: matte and gloss. It is characterized by sliding installation, which makes it adjustable to different, already installed roofing structures (batten spacing).

### MLADOST Horizont PRO

Horizont PRO is a premium large-format tile model produced in the new plant using the latest technology. It is plaster mold pressed, which gives it perfectly sharp lines. Considering that each tile is fired separately in an H-shaped container kiln at over 1030°C, it is characterized by perfect geometry and excellent technical properties. Thanks to these characteristics, it perfectly fits and closes the roof surface. It is manufactured in black, brown, and red, each in two reflection varieties: matte and gloss. Like all MLADOST tiles, it is characterized by sliding installation, making it adjustable to different, already installed roofing structures (batten spacing).