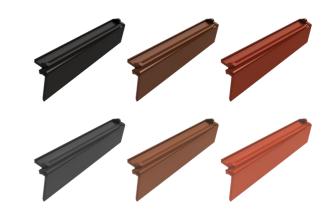

### MLADOST Kontinent PRO

Kontinent PRO is a premium large-format tile model produced in the new plant using the latest technology. It is plaster mold pressed, which gives it perfectly sharp lines. Considering that each tile is fired separately in an H-shaped container kiln at over 1030°C, it is characterized by perfect geometry and excellent technical properties. Thanks to these characteristics, it perfectly fits and closes the roof surface. It is manufactured in black, brown, and red, each in two reflection varieties: matte and gloss. It is characterized by sliding installation, which makes it adjustable to different, already installed roofing structures (batten spacing).

Weight: 3.85 kg

Length: 480 mm

Width: 290 mm

Cover length: 40.7 cm

Cover width: 25 cm

Consumption per m<sup>2</sup>: 10 pcs.

Number on a pallet : 280 pcs.

Pallet weight: 1.140 kg

Minimum roof pitch : 15°

Batten spacing : 40.5 cm