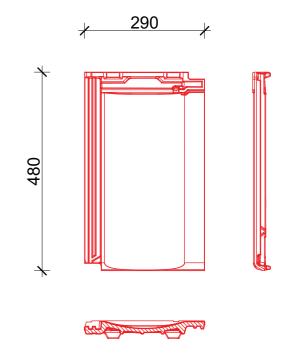

Weight: 3.85 kg

Length: 480 mm

Width: 290 mm

Cover length: 40.7 cm

Cover width: 25 cm

Consumption per m<sup>2</sup>: 10 pcs.

Number on a pallet : 280 pcs.

Pallet weight: 1.140 kg

Minimum roof pitch : 15°

Batten spacing : 40.5 cm