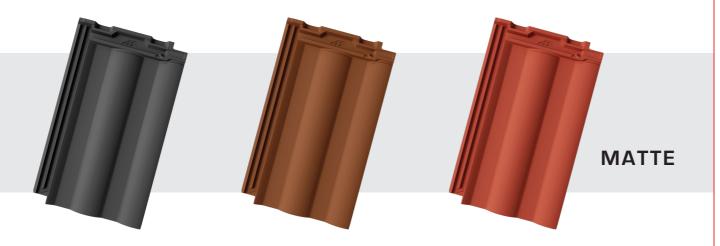

The investment cycle crown is the greenfield investment and the opening of a new premium quality and large format "PRO" series tile manufacturing plant. The plant was put into operation in 2022. It was designed and outfitted with the best technology and equipment by renowned world manufacturers and designers, ranking it among the most modern plants in Europe. Plaster molds are used for production, so the products are characterized by perfect lines and high aesthetic values. In the new plant, each tile is fired separately in an H-shaped container kiln at a high temperature of over 1030°C, which rules out any possibility of product deformations, so the final products are characterized by perfect geometry and exceptional technical characteristics. As for the range, the new plant produces a complete "PRO" roofing system with different tile models in different colors and gloss (reflection) degrees. All "MLADOST" and "PRO" products are certified in several internationally recognized institutes, and rigorous testing is carried out daily in all plant production process stages in the modern in-house laboratory. Based on the obtained technical characteristics results, PRO roofing tiles are covered by a 50-year warranty.

### MLADOST Kontinent PRO

Kontinent PRO is a premium large-format tile model produced in the new plant using the latest technology. It is plaster mold pressed, which gives it perfectly sharp lines. Considering that each tile is fired separately in an H-shaped container kiln at over 1030°C, it is characterized by perfect geometry and excellent technical properties. Thanks to these characteristics, it perfectly fits and closes the roof surface. It is manufactured in black, brown, and red, each in two reflection varieties: matte and gloss. It is characterized by sliding installation, which makes it adjustable to different, already installed roofing structures (batten spacing).

# Tradicional PRO

Tradicional PRO is a premium large-format tile model produced in the new plant using the latest technology. Thanks to the plaster molds used for pressing, it is characterized by an exceptional finish. Each tile is fired separately in an H-shaped container kiln at over 1030°C, so it is characterized by perfect geometry and excellent technical properties. Thanks to these characteristics, it perfectly fits and closes the roof surface just like all other PRO series tiles. It is manufactured in black, brown, and red, each in two reflection varieties: matte and gloss. It is characterized by sliding installation, which makes it adjustable to different, already installed roofing structures (batten spacing).

### MLADOST Horizont PRO

Horizont PRO is a premium large-format tile model produced in the new plant using the latest technology. It is plaster mold pressed, which gives it perfectly sharp lines. Considering that each tile is fired separately in an H-shaped container kiln at over 1030°C, it is characterized by perfect geometry and excellent technical properties. Thanks to these characteristics, it perfectly fits and closes the roof surface. It is manufactured in black, brown, and red, each in two reflection varieties: matte and gloss. Like all MLADOST tiles, it is characterized by sliding installation, making it adjustable to different, already installed roofing structures (batten spacing).