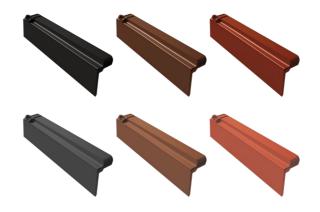

### Ridge end cap PRO

## Three-way ridge PRO

Weight: 2.42 kg Length: 314 mm Width: 328 mm

Number on a pallet: 32 pcs. Pallet weight: 110 kg

Edging - left and right PRO

Weight: 2.50 kg Length: 480 mm

10

Consumption (pcs/m): 2.5 pcs.