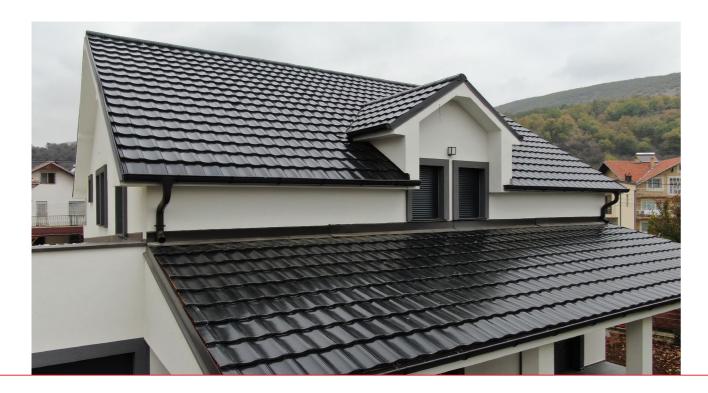

The investment cycle crown is the greenfield investment and the opening of a new premium quality and large format "PRO" series tile manufacturing plant. The plant was put into operation in 2022. It was designed and outfitted with the best technology and equipment by renowned world manufacturers and designers, ranking it among the most modern plants in Europe. Plaster molds are used for production, so the products are characterized by perfect lines and high aesthetic values. In the new plant, each tile is fired separately in an H-shaped container kiln at a high temperature of over 1030°C, which rules out any possibility of product deformations, so the final products are characterized by perfect geometry and exceptional technical characteristics. As for the range, the new plant produces a complete "PRO" roofing system with different tile models in different colors and gloss (reflection) degrees. All "MLADOST" and "PRO" products are certified in several internationally recognized institutes, and rigorous testing is carried out daily in all plant production process stages in the modern in-house laboratory. Based on the obtained technical characteristics results, PRO roofing tiles are covered by a 50-year warranty.

### MLADOST Kontinent PRO

Kontinent PRO is a premium large-format tile model produced in the new plant using the latest technology. It is plaster mold pressed, which gives it perfectly sharp lines. Considering that each tile is fired separately in an H-shaped container kiln at over 1030°C, it is characterized by perfect geometry and excellent technical properties. Thanks to these characteristics, it perfectly fits and closes the roof surface. It is manufactured in black, brown, and red, each in two reflection varieties: matte and gloss. It is characterized by sliding installation, which makes it adjustable to different, already installed roofing structures (batten spacing).