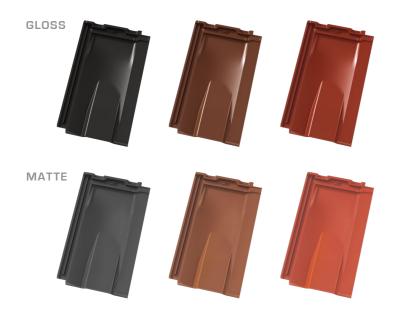

### MLADOST Kontinent PRO

Kontinent PRO is a premium large-format tile model produced in the new plant using the latest technology. It is plaster mold pressed, which gives it perfectly sharp lines. Considering that each tile is fired separately in an H-shaped container kiln at over 1030°C, it is characterized by perfect geometry and excellent technical properties. Thanks to these characteristics, it perfectly fits and closes the roof surface. It is manufactured in black, brown, and red, each in two reflection varieties: matte and gloss. It is characterized by sliding installation, which makes it adjustable to different, already installed roofing structures (batten spacing).

# Tradicional PRO

Tradicional PRO is a premium large-format tile model produced in the new plant using the latest technology. Thanks to the plaster molds used for pressing, it is characterized by an exceptional finish. Each tile is fired separately in an H-shaped container kiln at over 1030°C, so it is characterized by perfect geometry and excellent technical properties. Thanks to these characteristics, it perfectly fits and closes the roof surface just like all other PRO series tiles. It is manufactured in black, brown, and red, each in two reflection varieties: matte and gloss. It is characterized by sliding installation, which makes it adjustable to different, already installed roofing structures (batten spacing).

### MLADOST Horizont PRO

Horizont PRO is a premium large-format tile model produced in the new plant using the latest technology. It is plaster mold pressed, which gives it perfectly sharp lines. Considering that each tile is fired separately in an H-shaped container kiln at over 1030°C, it is characterized by perfect geometry and excellent technical properties. Thanks to these characteristics, it perfectly fits and closes the roof surface. It is manufactured in black, brown, and red, each in two reflection varieties: matte and gloss. Like all MLADOST tiles, it is characterized by sliding installation, making it adjustable to different, already installed roofing structures (batten spacing).