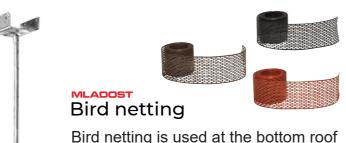

### Ridge batten grip

Ridge batten fastening element. Use and proper placement ensure accurate and straight ridge tile line.

ventilation openings to prevent birds and insects from entering the roof

MLADOST Ridge tile clip