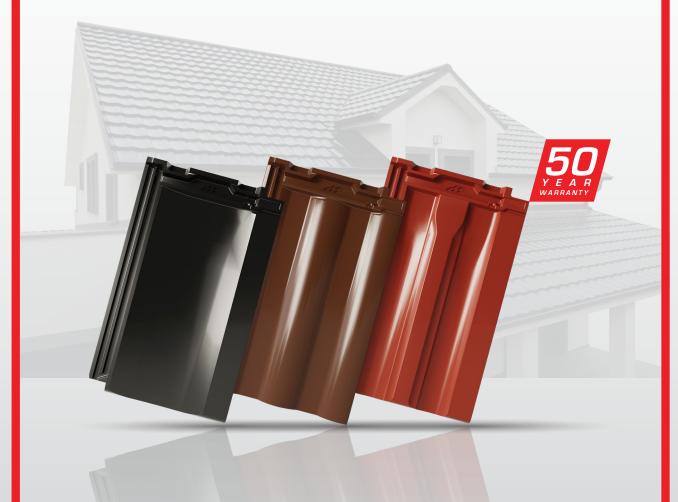

The investment cycle crown is the greenfield investment and the opening of a new premium quality and large format "PRO" series tile manufacturing plant. The plant was put into operation in 2022. It was designed and outfitted with the best technology and equipment by renowned world manufacturers and designers, ranking it among the most modern plants in Europe. Plaster molds are used for production, so the products are characterized by perfect lines and high aesthetic values. In the new plant, each tile is fired separately in an H-shaped container kiln at a high temperature of over 1030°C, which rules out any possibility of product deformations, so the final products are characterized by perfect geometry and exceptional technical characteristics. As for the range, the new plant produces a complete "PRO" roofing system with different tile models in different colors and gloss (reflection) degrees. All "MLADOST" and "PRO" products are certified in several internationally recognized institutes, and rigorous testing is carried out daily in all plant production process stages in the modern in-house laboratory. Based on the obtained technical characteristics results, PRO roofing tiles are covered by a 50-year warranty.

### MLADOST Kontinent PRO

Kontinent PRO is a premium large-format tile model produced in the new plant using the latest technology. It is plaster mold pressed, which gives it perfectly sharp lines. Considering that each tile is fired separately in an H-shaped container kiln at over 1030°C, it is characterized by perfect geometry and excellent technical properties. Thanks to these characteristics, it perfectly fits and closes the roof surface. It is manufactured in black, brown, and red, each in two reflection varieties: matte and gloss. It is characterized by sliding installation, which makes it adjustable to different, already installed roofing structures (batten spacing).

# Tradicional PRO

Tradicional PRO is a premium large-format tile model produced in the new plant using the latest technology. Thanks to the plaster molds used for pressing, it is characterized by an exceptional finish. Each tile is fired separately in an H-shaped container kiln at over 1030°C, so it is characterized by perfect geometry and excellent technical properties. Thanks to these characteristics, it perfectly fits and closes the roof surface just like all other PRO series tiles. It is manufactured in black, brown, and red, each in two reflection varieties: matte and gloss. It is characterized by sliding installation, which makes it adjustable to different, already installed roofing structures (batten spacing).

### MLADOST Horizont PRO

Horizont PRO is a premium large-format tile model produced in the new plant using the latest technology. It is plaster mold pressed, which gives it perfectly sharp lines. Considering that each tile is fired separately in an H-shaped container kiln at over 1030°C, it is characterized by perfect geometry and excellent technical properties. Thanks to these characteristics, it perfectly fits and closes the roof surface. It is manufactured in black, brown, and red, each in two reflection varieties: matte and gloss. Like all MLADOST tiles, it is characterized by sliding installation, making it adjustable to different, already installed roofing structures (batten spacing).