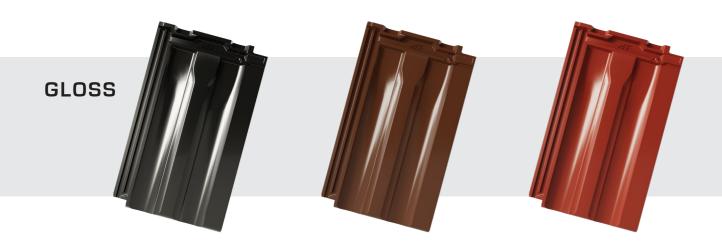

### MLADOST Kontinent PRO

Kontinent PRO is a premium large-format tile model produced in the new plant using the latest technology. It is plaster mold pressed, which gives it perfectly sharp lines. Considering that each tile is fired separately in an H-shaped container kiln at over 1030°C, it is characterized by perfect geometry and excellent technical properties. Thanks to these characteristics, it perfectly fits and closes the roof surface. It is manufactured in black, brown, and red, each in two reflection varieties: matte and gloss. It is characterized by sliding installation, which makes it adjustable to different, already installed roofing structures (batten spacing).

# Tradicional PRO

Tradicional PRO is a premium large-format tile model produced in the new plant using the latest technology. Thanks to the plaster molds used for pressing, it is characterized by an exceptional finish. Each tile is fired separately in an H-shaped container kiln at over 1030°C, so it is characterized by perfect geometry and excellent technical properties. Thanks to these characteristics, it perfectly fits and closes the roof surface just like all other PRO series tiles. It is manufactured in black, brown, and red, each in two reflection varieties: matte and gloss. It is characterized by sliding installation, which makes it adjustable to different, already installed roofing structures (batten spacing).

### MLADOST Horizont PRO

Horizont PRO is a premium large-format tile model produced in the new plant using the latest technology. It is plaster mold pressed, which gives it perfectly sharp lines. Considering that each tile is fired separately in an H-shaped container kiln at over 1030°C, it is characterized by perfect geometry and excellent technical properties. Thanks to these characteristics, it perfectly fits and closes the roof surface. It is manufactured in black, brown, and red, each in two reflection varieties: matte and gloss. Like all MLADOST tiles, it is characterized by sliding installation, making it adjustable to different, already installed roofing structures (batten spacing).