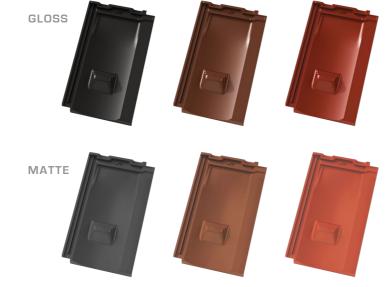

### MLADOST Kontinent PRO

Kontinent PRO is a premium large-format tile model produced in the new plant using the latest technology. It is plaster mold pressed, which gives it perfectly sharp lines. Considering that each tile is fired separately in an H-shaped container kiln at over 1030°C, it is characterized by perfect geometry and excellent technical properties. Thanks to these characteristics, it perfectly fits and closes the roof surface. It is manufactured in black, brown, and red, each in two reflection varieties: matte and gloss. It is characterized by sliding installation, which makes it adjustable to different, already installed roofing structures (batten spacing).

# Tradicional PRO

Tradicional PRO is a premium large-format tile model produced in the new plant using the latest technology. Thanks to the plaster molds used for pressing, it is characterized by an exceptional finish. Each tile is fired separately in an H-shaped container kiln at over 1030°C, so it is characterized by perfect geometry and excellent technical properties. Thanks to these characteristics, it perfectly fits and closes the roof surface just like all other PRO series tiles. It is manufactured in black, brown, and red, each in two reflection varieties: matte and gloss. It is characterized by sliding installation, which makes it adjustable to different, already installed roofing structures (batten spacing).

### MLADOST Horizont PRO

Horizont PRO is a premium large-format tile model produced in the new plant using the latest technology. It is plaster mold pressed, which gives it perfectly sharp lines. Considering that each tile is fired separately in an H-shaped container kiln at over 1030°C, it is characterized by perfect geometry and excellent technical properties. Thanks to these characteristics, it perfectly fits and closes the roof surface. It is manufactured in black, brown, and red, each in two reflection varieties: matte and gloss. Like all MLADOST tiles, it is characterized by sliding installation, making it adjustable to different, already installed roofing structures (batten spacing).